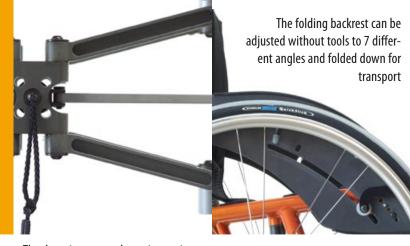

A 1 cm increment and special seat height and tipping point adjustment make the TRAVELER indispensable and the exact seat positioning unbeatable. The combination of adjustable backrest and adaptable backrest covering with breathable cushion, enables an upright posture and better seat stability regardless of the angle of the seat. A folding backrest bow stabilises the sag of the backrest covering. With a weight from 11.8 kg, a customized quality frame and distinct advantages when used daily, the TRAVELER leaves nothing to be desired.

The folding backrest bow stabilises the sag of the backrest covering to ensure an optimum posture