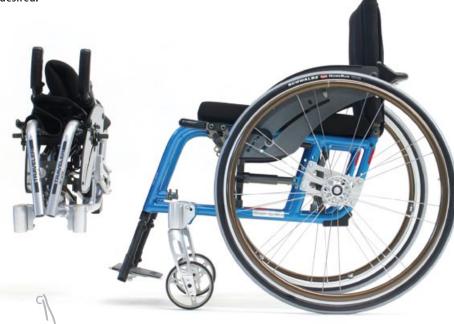

# It's amazing how compact the TRAVELER is — 17x35x58cm to be precise and easy to store in the boot of a small car, as hand luggage in aeroplanes or even in a sports bag

Thanks to its extremely torsion-resistant and reliable folding mechanism, the TRAVELER features the characteristics of a rigid frame wheelchair

Thanks to its small dimensions and its rigid frame, the TRAVELER is a reliable and trustworthy companion wherever your journey takes you. At the heart of the TRAVELER is its reliable, horizontal folding mechanism with 8 arms that not only ensures rigidity but also an unbeatable packing dimension.

The TRAVELER gives you the confidence you need to overcome the obstacles of everyday life. Even narrow passages such as toilets, lifts or narrow parking spaces can be negotiated without assistance. The overall width can be reduced by 4 to 6 cm by folding the wheelchair inwards.