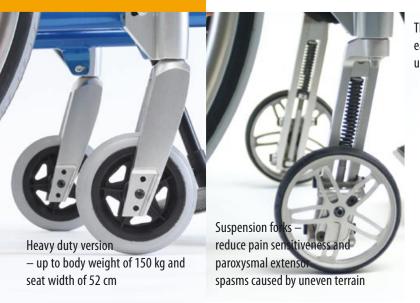

onfidence you need to overcome the obstacles of everyday life. Even narrow passages such as toilets, lifts or narrow parking spaces can be negotiated without assistance. The overall width can be reduced by 4 to 6 cm by folding the wheelchair inwards.

Thanks to its tried-and-tested quality in everyday use, many users even describe the easy to handle TRAVELER as "indestructible". As a result of our active exchange of experience with customers, we are pleased to be able to offer new options and accessories, guaranteeing optimum adaptation of the wheel-chair to the requirements of every user. High-class design is complemented by a wide range of colours and the finest PRO ACTIV craftsmanship.



The folding backrest bow stabilises the sag of the backrest covering to ensure an optimum posture