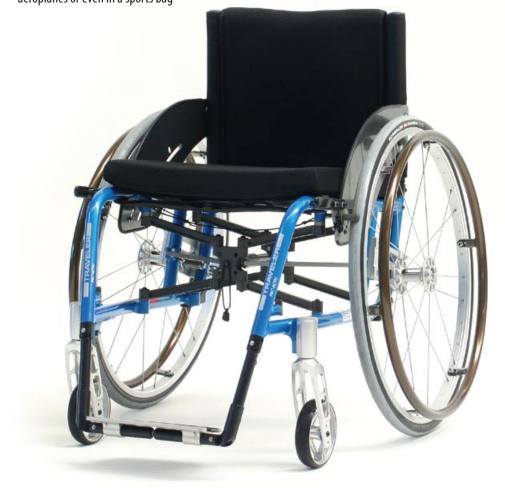

A 1 cm increment and special seat height and tipping point adjustment make the TRAVELER indispensable and the exact seat positioning unbeatable. The combination of adjustable backrest and adaptable backrest covering with breathable cushion, enables an upright posture and better seat stability regardless of the angle of the seat. A folding backrest bow stabilises the sag of the backrest covering. With a weight from 11.8 kg, a customized quality frame and distinct advantages when used daily, the TRAVELER leaves nothing to be desired.

# It's amazing how compact the TRAVELER is — 17x35x58cm to be precise and easy to store in the boot of a small car, as hand luggage in aeroplanes or even in a sports bag

Thanks to its extremely torsion-resistant and reliable folding mechanism, the TRAVELER features the characteristics of a rigid frame wheelchair

Thanks to its small dimensions and its rigid frame, the TRAVELER is a reliable and trustworthy companion wherever your journey takes you. At the heart of the TRAVELER is its reliable, horizontal folding mechanism with 8 arms that not only ensures rigidity but also an unbeatable packing dimension.

The TRAVELER gives you the confidence you need to overcome the obstacles of everyday life. Even narrow passages such as toilets, lifts or narrow parking spaces can be negotiated without assistance. The overall width can be reduced by 4 to 6 cm by folding the wheelchair inwards.