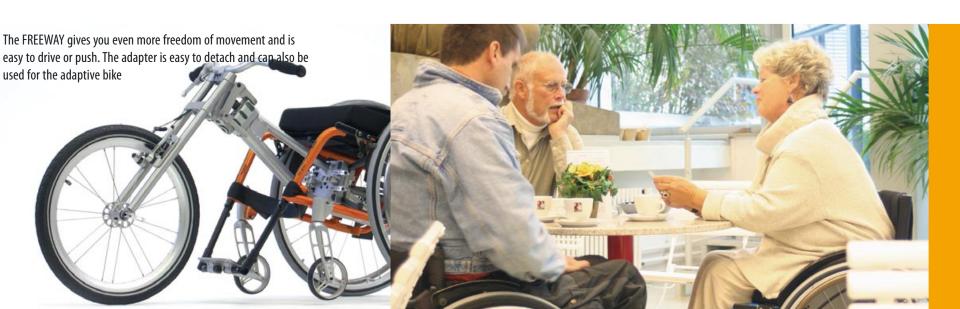

fidence you need to overcome the obstacles of everyday life. Even narrow passages such as toilets, lifts or narrow parking spaces can be negotiated without assistance. The overall width can be reduced by 4 to 6 cm by folding the wheelchair inwards.

Thanks to its tried-and-tested quality in everyday use, many users even describe the easy to handle TRAVELER as "indestructible". As a result of our active exchange of experience with customers, we are pleased to be able to offer new options and accessories, guaranteeing optimum adaptation of the wheel-chair to the requirements of every user. High-class design is complemented by a wide range of colours and the finest PRO ACTIV craftsmanship.



The folding backrest bow stabilises the sag of the backrest covering to ensure an optimum posture