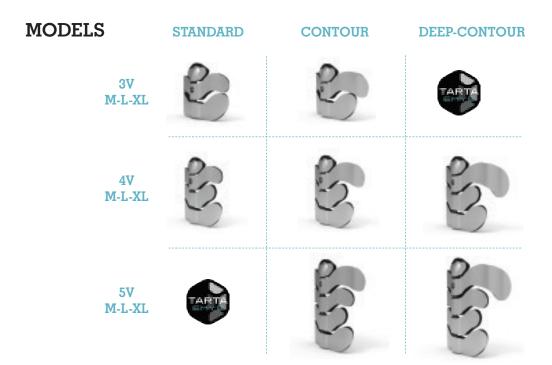

### **HEIGHT** WIDTH **DEPTH** STANDARD 5V 5.5 cm 43 cm 4V CONTOUR 35 cm 9 cm 3V DEEP-CONTOUR 27 cm 14.5 cm 35 to 40 cm 38 to 43 cm L 38 to 43 cm XL 40 to 45 cm