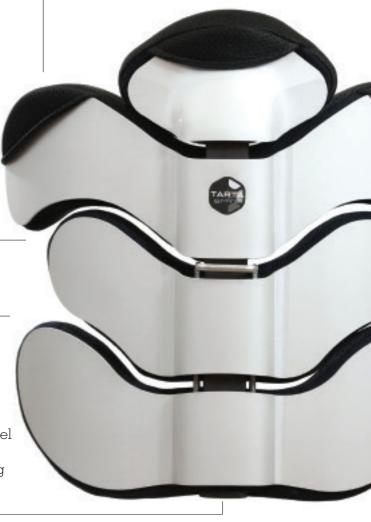

# Comfort

The softly padded cushions are covered in breathable and washable fabric for total long term comfort

### Design

Emys reflects true Italian design and style. Advanced materials are used to provide an aesthetically beautiful and ergonomic shape.

## Breathability

The ventilation spaces between the comfort pads help keep you cool.

### **Flexibility**

Emys has a central column of spring steel which allows the backrest to flex, aiding freedom of movement whilst maintaining postural support.